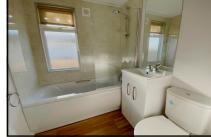

#### 2-Bedroom Park Home - approx 40' x 20'

Accommodation & approximate room dimensions:

- Pestige 'Sonata' 2023
- Hall: Cloaks cupboard.
- Lounge/Dining Room: approx 19' x 18'3" max overall. Feature fireplace.
- Kitchen: approx 11'9" x 9'2". Range of wall & base units. Built-in oven and hob with cooker hood over. Integrated dishwasher, fridge/freezer & washing machine. Cupboard housing combination gas boiler. Door to side path.
- Bedroom 1: approx 10'8" x 9'5" Plus walk-in wardrobe.
- En-Suite Shower Room
- Bedroom 2: approx 9'2" x 8'5". Fitted wardrobe.
- Bathroom: Panelled bath, Vanity wash basin & WC.
- Stylish Interior Design—Fully furnished
- Gas Central Heating (system untested)
- PVCu Double-Glazing
- Parking on Plot for 1 car
- Small Patio Area. Metal Shed
- Age Restriction 50+ No pets.
- Small, family owned, Residential Park in Semi-Rural location.