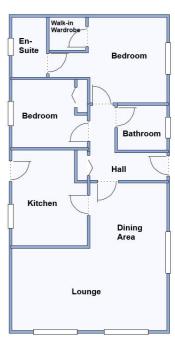

## 16 Slepe Park, Dorchester Road, Lytchett Minster, Poole. BH16 6HT

This drawing has been prepared for diagrammatic purpose only. Not to scale

#### 2-Bedroom Park Home - approx 40' x 20'

Accommodation & approximate room dimensions:

- Pestige 'Sonata' 2023
- Hall: Cloaks cupboard.
- Lounge/Dining Room: approx 19' x 18'3" max overall. Feature fireplace.
- Kitchen: approx 11'9" x 9'2". Range of wall & base units. Built-in oven and hob with cooker hood over. Integrated dishwasher, fridge/freezer & washing machine. Cupboard housing combination gas boiler. Door to side path.
- Bedroom 1: approx 10'8" x 9'5" Plus walk-in wardrobe.
- En-Suite Shower Room
- Bedroom 2: approx 9'2" x 8'5". Fitted wardrobe.
- Bathroom: Panelled bath, Vanity wash basin & WC.
- Stylish Interior Design—Fully furnished
- Gas Central Heating (system untested)
- PVCu Double-Glazing
- Parking on Plot for 1 car
- Small Patio Area. Metal Shed
- Age Restriction 50+ No pets.
- Small, family owned, Residential Park in Semi-Rural location.