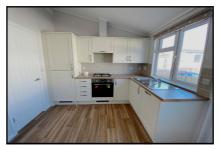

#### 2-Bedroom Park Home - approx 40' x 20'

Accommodation & approximate room dimensions:

- Pestige 'Sonata' 2023
- Hall: Cloaks cupboard.
- Lounge/Dining Room: approx 19' x 18'3" max overall. Feature fireplace.
- Kitchen: approx 11'9" x 9'2". Range of wall & base units. Built-in oven and hob with cooker hood over. Integrated dishwasher, fridge/freezer & washing machine. Cupboard housing combination gas boiler. Door to side path.
- Bedroom 1: approx 10'8" x 9'5" Plus walk-in wardrobe.
- En-Suite Shower Room
- Bedroom 2: approx 9'2" x 8'5". Fitted wardrobe.
- Bathroom: Panelled bath, Vanity wash basin & WC.
- Stylish Interior Design—Fully furnished
- Gas Central Heating (system untested)
- PVCu Double-Glazing
- Parking on Plot for 1 car
- Small Patio Area. Metal Shed
- Age Restriction 50+ No pets.
- Small, family owned, Residential Park in Semi-Rural location.