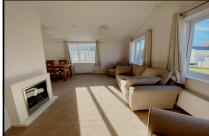

#### 2-Bedroom Park Home - approx 40' x 20'

Accommodation & approximate room dimensions:

- Pestige 'Sonata' 2023
- Hall: Cloaks cupboard.
- Lounge/Dining Room: approx 19' x 18'3" max overall. Feature fireplace.
- Kitchen: approx 11'9" x 9'2". Range of wall & base units. Built-in oven and hob with cooker hood over. Integrated dishwasher, fridge/freezer & washing machine. Cupboard housing combination gas boiler. Door to side path.
- Bedroom 1: approx 10'8" x 9'5" Plus walk-in wardrobe.
- En-Suite Shower Room
- Bedroom 2: approx 9'2" x 8'5". Fitted wardrobe.
- Bathroom: Panelled bath, Vanity wash basin & WC.
- Stylish Interior Design—Fully furnished
- Gas Central Heating (system untested)
- PVCu Double-Glazing
- Parking on Plot for 1 car
- Small Patio Area. Metal Shed
- Age Restriction 50+ No pets.
- Small, family owned, Residential Park in Semi-Rural location.