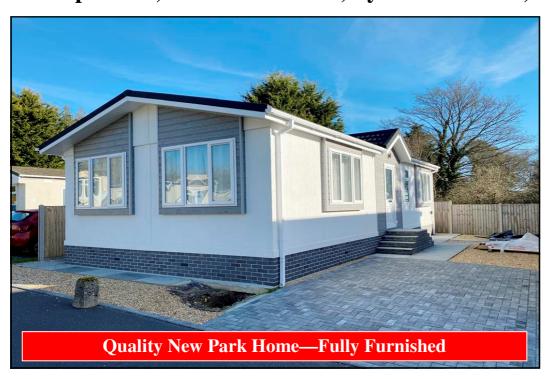

#### 2-Bedroom Park Home - approx 40' x 20'

Accommodation & approximate room dimensions:

- Pestige 'Sonata' 2023
- Hall: Cloaks cupboard.
- Lounge/Dining Room: approx 19' x 18'3" max overall. Feature fireplace.
- Kitchen: approx 11'9" x 9'2". Range of wall & base units. Built-in oven and hob with cooker hood over. Integrated dishwasher, fridge/freezer & washing machine. Cupboard housing combination gas boiler. Door to side path.
- Bedroom 1: approx 10'8" x 9'5" Plus walk-in wardrobe.
- En-Suite Shower Room
- Bedroom 2: approx 9'2" x 8'5". Fitted wardrobe.
- Bathroom: Panelled bath, Vanity wash basin & WC.
- Stylish Interior Design—Fully furnished
- Gas Central Heating (system untested)
- PVCu Double-Glazing
- Parking on Plot for 1 car
- Small Patio Area. Metal Shed
- Age Restriction 50+ No pets.
- Small, family owned, Residential Park in Semi-Rural location.