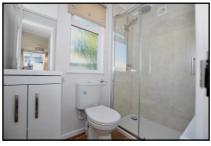

#### 2-Bedroom Park Home - approx 40' x 20'

Accommodation & approximate room dimensions:

- Pestige 'Sonata' 2023
- Hall: Cloaks cupboard.
- Lounge/Dining Room: approx 19' x 18'3" max overall. Feature fireplace.
- Kitchen: approx 11'9" x 9'2". Range of wall & base units. Built-in oven and hob with cooker hood over. Integrated dishwasher, fridge/freezer & washing machine. Cupboard housing combination gas boiler. Door to side path.
- Bedroom 1: approx 10'8" x 9'5" Plus walk-in wardrobe.
- En-Suite Shower Room
- Bedroom 2: approx 9'2" x 8'5". Fitted wardrobe.
- Bathroom: Panelled bath, Vanity wash basin & WC.
- Stylish Interior Design—Fully furnished
- Gas Central Heating (system untested)
- PVCu Double-Glazing
- Parking on Plot for 1 car
- Small Patio Area. Metal Shed
- Age Restriction 50+ No pets.
- Small, family owned, Residential Park in Semi-Rural location.